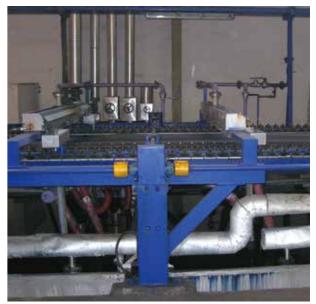

#### **Clip Stenter**

High-speed operation is completely achieved by means of our specially designed rigid rails and clips. Our clip is perfectly available for both thin and thick fabrics.

High-speed model provides special lining on the rail to reduce friction and to save driving power.

New type of a Suction Equipment contribute energy saving and increases suction effect.