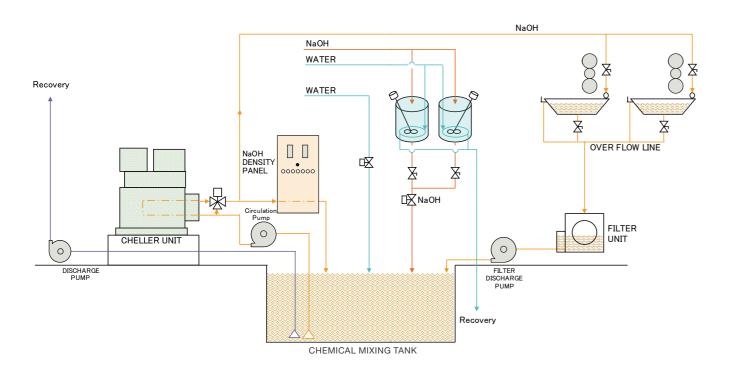

#### **CONCENTRATION CONTROL SYSTEM for MERCERIZING RANGE**

Automatic Density Control Device of caustic soda solution and Refrigerating Equipment are on demand.(Option)

#### **Refrigerrating Equipment**

Freon gas type refrigerator and cricularing pump are adopted to cool caustic solution.

Our indirect cooling system by water brings easy operation and free from maintenance.