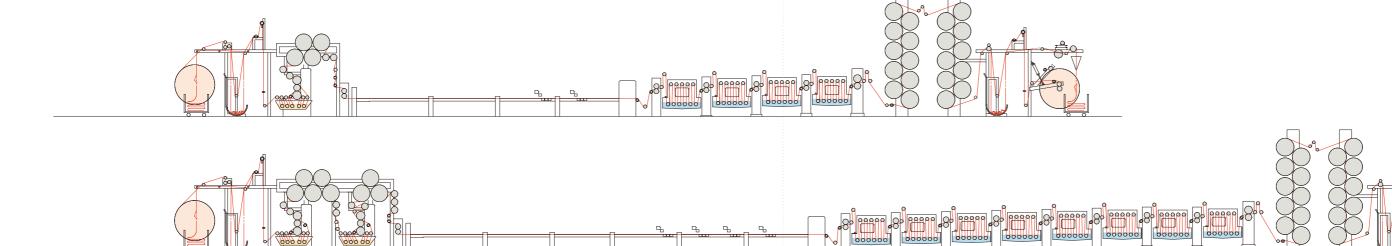

inder to make the cloth threading easy.

Automatic Density Control Device of caustic soda solution and Refrigerating Equipment are on demand.(Option)

#### **Tension Cylinder**

It is specially designed to overcome strong tension of thick fabric.

The magnetic brakes are provided in the interim of tension cylinders of high-speed machine to prevent the running fabrics from explosive tension and cutting problem when emergency stopping.

Warp tension can be adjusted thrufinger-tip operation.(Option)

#### **Refrigerrating Equipment**

Freon gas type refrigerator and cricularing pump are adopted to cool caustic solution.

Our indirect cooling system by water brings easy operation and free from maintenance.



Clip Stenter



Stenter Drive



Padding Mangle & Tension Cylinders



Cascade Unit