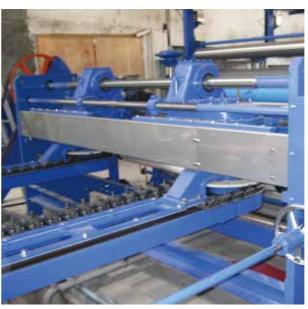

#### **Padding Mangle**

Rigid steel frame provided. Impregnating trough is constructed with double wall with heat insulation material inside and equipped with trough elevater system by pneumatic cylinder to make the cloth threading easy.

Clip Stenter

Stenter Drive

Padding Mangle & Tension Cylinders

Cascade Unit