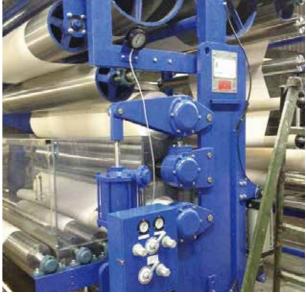

#### **Tension Cylinder**

It is specially designed to overcome strong tension of thick fabric.

The magnetic brakes are provided in the interim of tension cylinders of high-speed machine to prevent the running fabrics from explosive tension and cutting problem when emergency stopping.

Warp tension can be adjusted thrufinger-tip operation.(Option)

Clip Stenter

Stenter Drive

Padding Mangle & Tension Cylinders

Cascade Unit