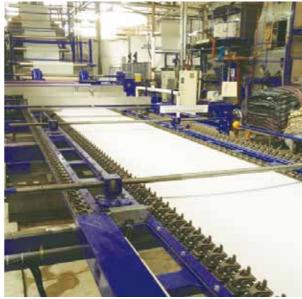

#### **Clip Stenter**

High-speed operation is completely achieved by means of our specially designed rigid rails and clips. Our clip is perfectly available for both thin and thick fabrics.

High-speed model provides special lining on the rail to reduce friction and to save driving power.

Clip Stenter

Stenter Drive

Padding Mangle & Tension Cylinders

Cascade Unit