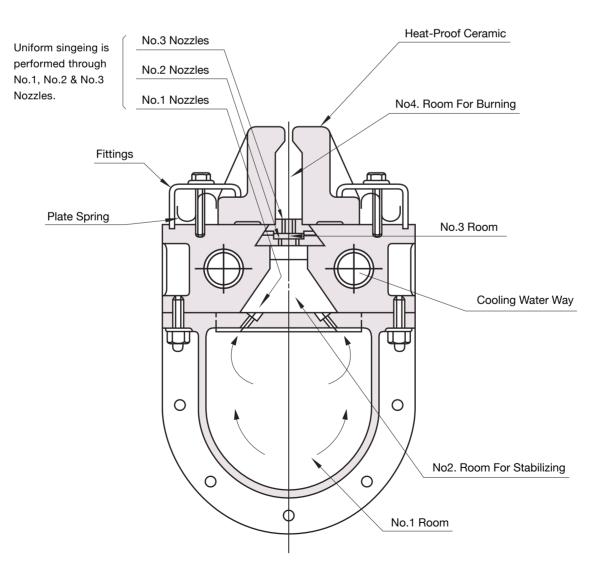

Uniform and perfect singeing is performed economically in the intense condition of heigh temperature combustion by providing with Jet-Burners which have ceramic nozzles.

## **Features**

- 1. Available for using any kind of fabrics, for instance, in natural fibers such as cotton, hemp wool, or artificial fibers and synthetic fibers.
- 2. Our machines allow high speed up to 300 m/min. by combination of burners.
- 3. The superficial temperature of fabric can be adjusted from approx. 400°C, to 1200°C, by one control handle.
- 4. Gasoline gas, L.P.G., natural gas and city gas are useful.
- 5. Flame width is adjustable according to width of cloth avoiding loss of gas consumption.
- 6. Automatic Burner Turning Device prevents the cloth from burning-out at emergency stop.
- 7. Space between cloth face and burner nozzle is adjustable from 16 mm to 63 mm with had control according to kind of
- ★The description in this pamphlet may be sometimes altered without prior notice according to the continual improvement and progress in our design and technology.