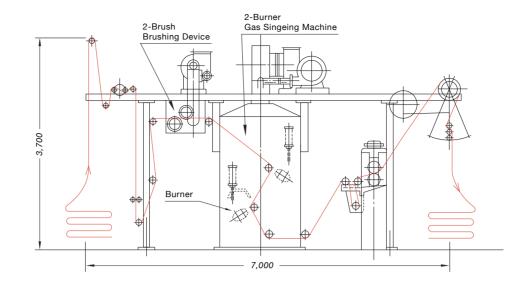

Uniform and perfect singeing is performed economically in the intense condition of heigh temperature combustion by providing with Jet-Burners which have ceramic nozzles.

## **Features**

- 1. Available for using any kind of fabrics, for instance, in natural fibers such as cotton, hemp wool, or artificial fibers and synthetic fibers.
- 2. Our machines allow high speed up to 300 m/min. by combination of burners.
- 3. The superficial temperature of fabric can be adjusted from approx. 400°C, to 1200°C, by one control handle.
- 4. Gasoline gas, L.P.G., natural gas and city gas are useful.
- 5. Flame width is adjustable according to width of cloth avoiding loss of gas consumption.
- 6. Automatic Burner Turning Device prevents the cloth from burning-out at emergency stop.
- 7. Space between cloth face and burner nozzle is adjustable from 16 mm to 63 mm with had control according to kind of
- ★The description in this pamphlet may be sometimes altered without prior notice according to the continual improvement and progress in our design and technology.