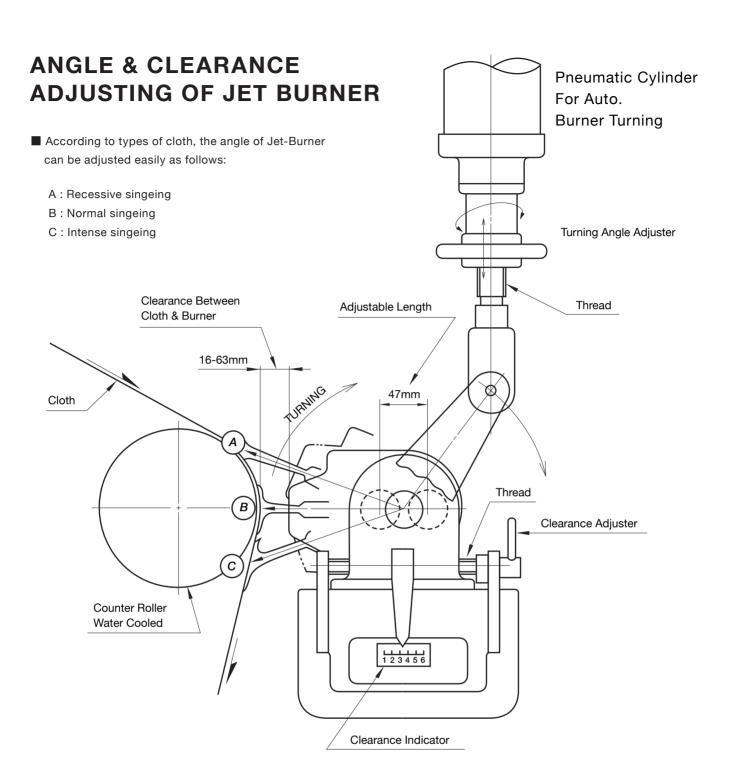

## **Features**

- 1. Available for using any kind of fabrics, for instance, in natural fibers such as cotton, hemp wool, or artificial fibers and synthetic fibers.
- 2. Our machines allow high speed up to 300 m/min. by combination of burners.
- 3. The superficial temperature of fabric can be adjusted from approx. 400°C, to 1200°C, by one control handle.
- 4. Gasoline gas, L.P.G., natural gas and city gas are useful.
- 5. Flame width is adjustable according to width of cloth avoiding loss of gas consumption.
- 6. Automatic Burner Turning Device prevents the cloth from burning-out at emergency stop.
- 7. Space between cloth face and burner nozzle is adjustable from 16 mm to 63 mm with had control according to kind of
- ★The description in this pamphlet may be sometimes altered without prior notice according to the continual improvement and progress in our design and technology.