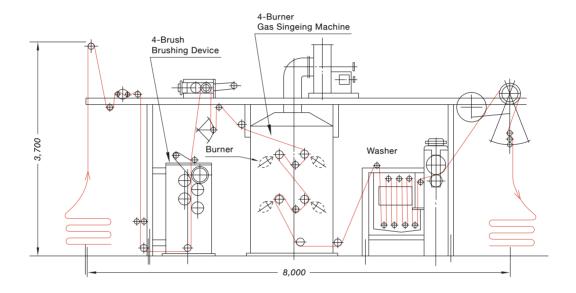

Uniform and perfect singeing is performed economically in the intense condition of heigh temperature combustion by providing with Jet-Burners which have ceramic nozzles.

## **Features**

- 1. Available for using any kind of fabrics, for instance, in natural fibers such as cotton, hemp wool, or artificial fibers and synthetic fibers.
- 2. Our machines allow high speed up to 300 m/min. by combination of burners.
- 3. The superficial temperature of fabric can be adjusted from approx. 400°C, to 1200°C, by one control handle.
- 4. Gasoline gas, L.P.G., natural gas and city gas are useful.
- 5. Flame width is adjustable according to width of cloth avoiding loss of gas consumption.
- 6. Automatic Burner Turning Device prevents the cloth from burning-out at emergency stop.
- 7. Space between cloth face and burner nozzle is adjustable from 16 mm to 63 mm with had control according to kind of
- ★The description in this pamphlet may be sometimes altered without prior notice according to the continual improvement and progress in our design and technology.