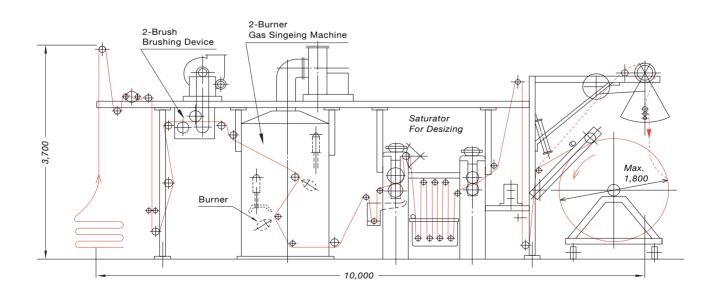

Uniform and perfect singeing is performed economically in the intense condition of heigh temperature combustion by providing with Jet-Burners which have ceramic nozzles.

## **Features**

- 1. Available for using any kind of fabrics, for instance, in natural fibers such as cotton, hemp wool, or artificial fibers and synthetic fibers.
- 2. Our machines allow high speed up to 300 m/min. by combination of burners.
- 3. The superficial temperature of fabric can be adjusted from approx. 400°C, to 1200°C, by one control handle.
- 4. Gasoline gas, L.P.G., natural gas and city gas are useful.
- 5. Flame width is adjustable according to width of cloth avoiding loss of gas consumption.
- 6. Automatic Burner Turning Device prevents the cloth from burning-out at emergency stop.
- 7. Space between cloth face and burner nozzle is adjustable from 16 mm to 63 mm with had control according to kind of
- ★The description in this pamphlet may be sometimes altered without prior notice according to the continual improvement and progress in our design and technology.